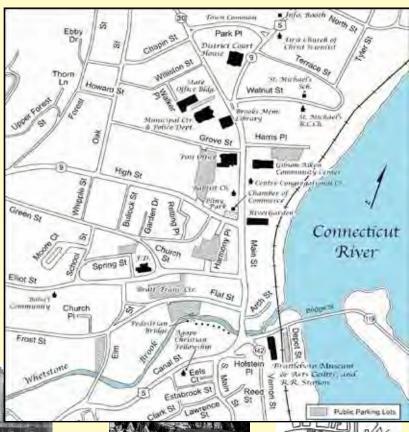

### **PARKING**

Brattleboro vigorously enforces its parking ordinances. Long-term parking (pay and display) is available in the Brattleboro Transportation Center on Elliot Street, or at the High-Grove lot on High Street (Route 9). Three-hour parking is available in the Harmony lot (Elliot Street). Metered parking is available downtown for up to 2 hours. For more information about parking in Brattleboro, visit brattleborochamber.org