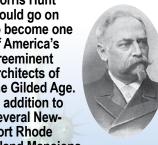

### Local Boy Makes Good!

Born in Brattleboro on October 31, 1827, Richard **Morris Hunt** 

would go on to become one of America's preeminent architects of the Gilded Age. In addition to several Newport Rhode

**Island Mansions** including The Breakers and Marble House, Hunt is most famous for his design of the main entrance and facade of the Metropolitan Museum of Art in New York City as well as

the pedestal of the Statue of Liberty.