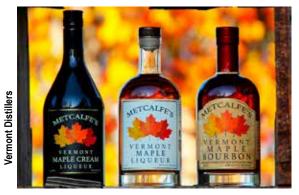

### The Brattleboro area is Southern Vermont's destination for fine wine, and spirits!

Saxtons River Distillery

Nothing is finer than beer, wine or spirits made in the Brattleboro area and infused with local ingredients – and with just one sip we're sure you'll agree! Putney Mountain Winery and Spirits, Saxtons River Distillery, and Vermont Distillers all use techniques and flavors that result in the best potent potables in the region. Tours and tastings offered. Check out their listings in the member section on page 56-57.