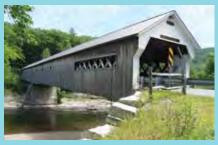

► The West Dummerston Bridge, built in

1872, is the longest still operational covered bridge in Vermont.

► The first U.S edition of the Harry Potter series was printed in Brattleboro in 1997.

Brattleboro is the setting for the 1939 Bette Davis film, Dark Victory. Her character moves to Brattleboro from NYC.

TOWNSHEND: Most likely named for Charles Townshend II, a British Barrister whose Townshend Acts led to the Boston Tea Party, Townshend has a heritage that belies the quiet Vermont village's charming, vibrant history. A picturesque town green borders Route 30 and the longest covered bridge in Vermont, Scott Bridge, spans the West River. Farms, a nearby hospital, and some light industry provide many jobs and the town offers a small but lively town center.

DUMMERSTON: One of the longest covered bridges in Vermont spans the West River connecting East and West Dummerston. Dances, fairs, club meetings, plays, and weddings enliven the old Grange Hall. The famous Apple Pie Festival takes place every Columbus Day weekend. Several organic dairy and vegetable farms clear what is other wise hilly and heavily forested land. Dummerston has seen a number of industries, including a granite quarry on Black Mountain, the only granite mountain in southeast Vermont.