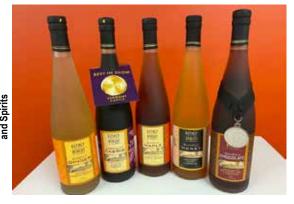

### The Brattleboro area is Southern Vermont's destination for fine wine, and spirits!

Saxtons River Distillery

Nothing is finer than beer, wine or spirits made in the Brattleboro area and infused with local ingredients – and with just one sip we're sure you'll agree! Putney Mountain Winery and Spirits, Saxtons River Distillery, and Vermont Distillers all use techniques and flavors that result in the best potent potables in the region. Tours and tastings offered. Check out their listings in the member section on page 56-57.

Outney Mountain Winery