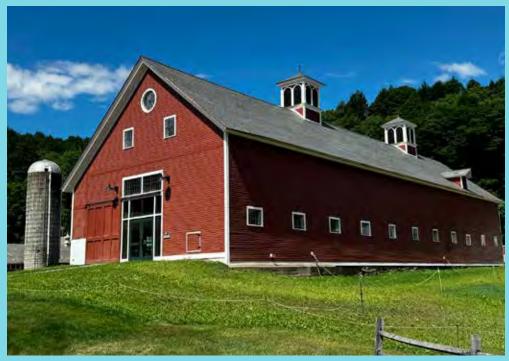

The North Barn at the Retreat Farm

Isaac

The Retreat Farm is an excellent resource for community! They are stewards of this historic property, preserving the past while creating space for gatherings and events of all kinds. Their extensive programing and Retreat Farm Market are just a few of the offerings you'll find here. The newly renovat-

find here. The newly renovated North Barn is the perfect venue for weddings, fundraisers, or any celebration or event you can imagine! Perhaps you'll spend an afternoon walking the Retreat Trails. This extensive network of woodland pathways is a local favorite.