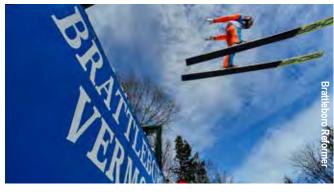

### Saturday, February 15 -Sunday, February 16 Harris Hill Ski Jumping

Cedar Street, Brattleboro: Witness the breathtaking sport of ski jumping as jumpers from around the world launch off North America's Olympic hill and soar at speeds up to 60 mph.

### ► Harris Hill Ski Jump

This ski jump offers the chance to witness jumpers from around the world launch off an Olympic-size hill and soar at speeds up to 60 mph. This beloved, longstanding, two-day Brattleboro tradition is a festive and fun must-see! harrishillskijump.com