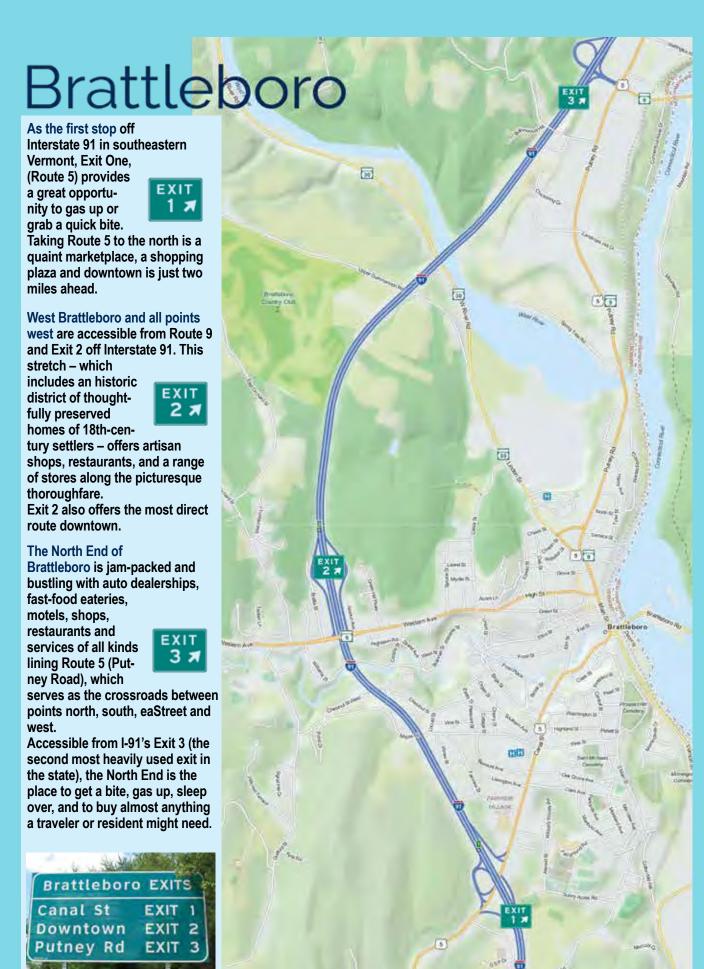

### CAR TRAVEL

- From points north and south: Follow Interstate 91 to Exit 1, 2 and 3.
- From points east (eastern Massachusetts): Take Route 2 west to Interstate 91 in Greenfield. Travel north on 1-91 into Vermont and to Exit 2. At the end of the ramp, turn left, then follow Route 9 East (Western Avenue, which becomes High Street) to the center of town, approximately 1 mile.
- From points west: (Albany and the NY capital district): Take Interstate 787 North toward Troy, which becomes Route 7 East. Follow through Troy. At the Vermont line, Route 7 East becomes Route 9 East (Molly Stark Scenic Byway) which you can follow all the way to downtown Brattleboro.

### **PARKING**

Brattleboro vigorously enforces its parking ordinances. Long-term parking (pay and display) is available in the Brattleboro Transportation Center on Elliot Street, or at the High-Grove lot on High Street (Route 9). Three-hour parking is available in the Harmony lot (Elliot Street). Metered parking is available downtown for up to 2 hours. For more information about parking in Brattleboro, visit brattleborochamber.org